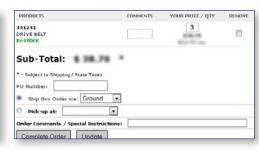

Part searches will show the

Part Number, Description, Price,

Availability at Specific Locations,

and allow you to Add to Cart

Your **Shopping Cart** will have your current order and allow you to **One-Click to Complete Order.** You can add line notes, order comments, shipping options (or pick-up at store)