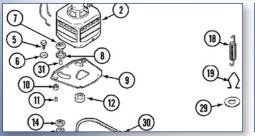

Part results will show the Part Number, Description, Availability, Price, Diagram #, and allow you to Add to Cart

Clicking View Diagram will bring up the image thumbnail which can be clicked on to Zoom In