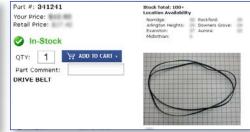

Part searches will show the

Part Number, Description, Price,

Availability at Specific Locations,

and allow you to Add to Cart

Your **Shopping Cart** will have your current order and allow you to **One-Click to Complete Order.** You can add line notes, order comments, shipping options (or pick-up at store)