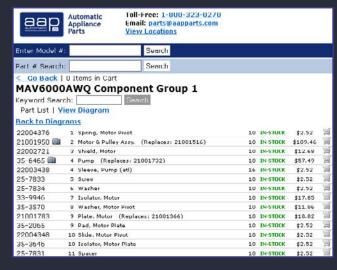

Once you are logged in you have several options available:

Search by Model #, Part #, or view your Shopping Cart

Enter Model #: Search

Part # Search: Search

< Go Back | U Items in Cart

Keyword Search: Search

Select Diagram

U1 - Basg

02 - Cabinet
03 - Gontrol Panel
04 - Top
05 - Transmission
06 - Tub
U7 - Wiring Information

Searching for an appliance model will return the **Diagrams** available. You can **click on a Diagram** or search all by a **Keyword** (ie - motor, belt, etc.)

Part results will show the Part Number, Description, Availability, Price, Diagram #, and allow you to Add to Cart

Clicking View Diagram will bring up the image thumbnail which can be clicked on to Zoom In