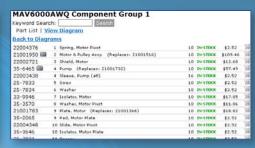

Select Diagram

U1 - Basg

02 - Cabinet
03 - Gontrol Panel
04 - Top
05 - Transmission
06 - Tub
U7 - Wiring Information

Searching for an appliance model will return the **Diagrams** available. You can **click on a Diagram** or search all by a **Keyword** (ie - motor, belt, etc.)

Part results will show the Part Number, Description, Availability, Price, Diagram #, and allow you to Add to Cart

Clicking View Diagram will bring up the image thumbnail which can be clicked on to Zoom In