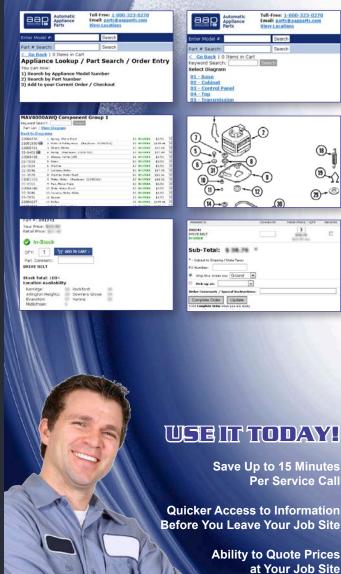

automaticappliance.com
(bookmark for future ease)

Automatic Appliance Parts

Enter Model #:

Search

Part # Search:

Co Back | 0 Itoms in Cart

Appliance Lookup / Part Search / Order Entry
You can now:

1) Search by Appliance Model Number
2) Search by Port Number
3) Add to your Current Order / Checkout

Select Diagram

U1 - Basg

02 - Cabinet
03 - Gontrol Panel
04 - Top
05 - Transmission
06 - Tub
U7 - Wiring Information

Searching for an appliance model will return the **Diagrams** available. You can **click on a Diagram** or search all by a **Keyword** (ie - motor, belt, etc.)

Part results will show the Part Number, Description, Availability, Price, Diagram #, and allow you to Add to Cart

Clicking View Diagram will bring up the image thumbnail which can be clicked on to Zoom In

Part searches will show the

Part Number, Description, Price,

Availability at Specific Locations,

and allow you to Add to Cart

Your **Shopping Cart** will have your current order and allow you to **One-Click to Complete Order.** You can add line notes, order comments, shipping options (or pick-up at store)